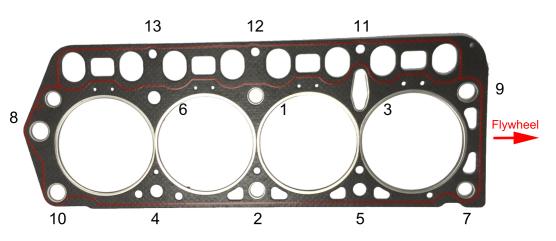

Bolts 1 - 10:

- Stage 1: 50Nm
- Stage 2: 65Nm
- Stage 3: 88Nm

Bolts 11 - 13:

Stage 1: 19Nm

Important Information: Timing chain cover to timing case bolts: 6Nm Timing chain case to block bolts: 18Nm

## **Torque Sequence**

ETP - Engine & Transmission Parts 72 Killara Road, Campbellfield, Vic 3061 Ph: 03 9357 0854 Web: www.etponline.com.au