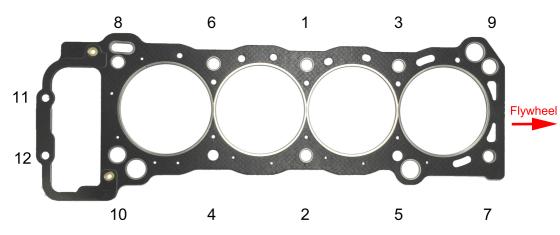

## Bolts 1 - 10:

Stage 1: 44Nm Stage 2: +90° Stage 3: +90°

Bolt 11 & 12:

Stage 1: 19Nm

Important Information: Ensure you apply sealant to the half moon camshaft plug.

## **Torque Sequence**

ETP - Engine & Transmission Parts 72 Killara Road, Campbellfield, Vic 3061

Ph: 03 9357 0854 Web: www.etponline.com.au

Please Note: ETP will not accepted return of open gasket sets